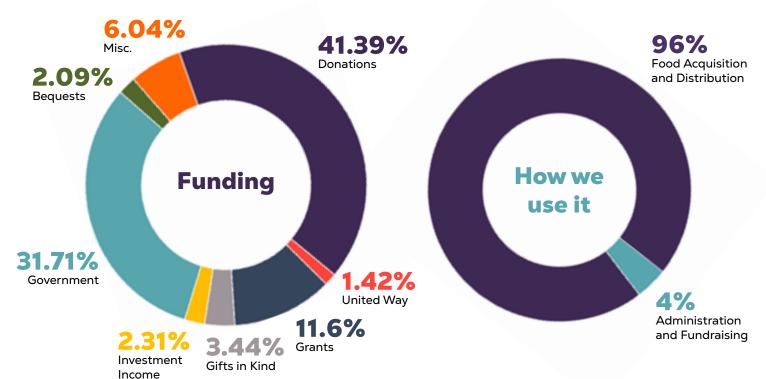

enior Boxes, which provided additional nutrition to **2,880 seniors** each month.

#### **Sharing food with veterans: VIP Packs**

13

The number of counties in our service area that distribute VIP Veteran Packs, which provided **500 veterans** with food/supplies each month.



## **SERVING MISSOURI**

# through more than 1 MILLION assists.

Assists include events or opportunities where neighbors can receive help, including accessing food at a pantry or mobile pantry visits, receiving a hot meal, accessing Buddy Packs, getting one-on-one help with a SNAP application and more.



**7,137 volunteers** contributed 60,536 hours worth more than \$1.5 million



29,797,597 pounds of food distributed, worth more than \$53 million



23 million+ meals served through programs and partner agencies



### FOOD FOR HEALTH AND HOPE



#### **Foods to Encourage**

which include fruits, vegetables, meat, dairy and whole grains, made up 16.7 million pounds or 64% of our total distribution.



#### **Mixed Produce Boxes**

helped us share 876,161 pounds of diverse and nutritious foods with our neighbors at mobile pantries and beyond.



#### **Retail Rescue**

provided partner agencies with 3.3 million pounds of product that would have otherwise gone to the landfill.

#### The weight of our work by county

Christian Community Food Depot - 26,872 lbs. Kirksville Housing Authority & NEMO Senior Center - 13,409 lbs. Pantry for Adair County - 495,104 lbs. Salvation Army - Kirksville - 200,458 lbs. The Community Mission - 860 lbs. Buddy Pack Schools......17,392 lbs. Adair County R-II Elementary,